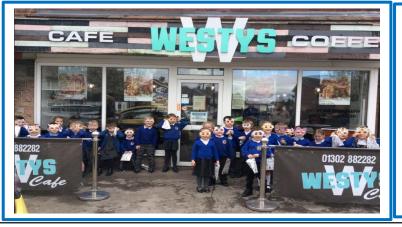

## **RECEPTION class visit WESTYS Cafe**

Well done Reception children for Letting Your Lights Shine at Westys. We are very proud of you all!

Reception class have been so excited (for weeks!) about going on their first ever school visit to Westys café on Church Balk in Edenthorpe. To prepare for this local area visit, children looked at digital area maps and learnt directional language before creating their own local area maps. They then used their growing oracy skills to explain to their partners and teachers which direction they would take when leaving school and which landmarks they would pass (the church, shops) before getting to Westys. They were thrilled when they returned, especially with the 'goodies' gift bag given to them by Westys. A huge thank you to the staff at Westy's for making their first school visit so memorable for our children.