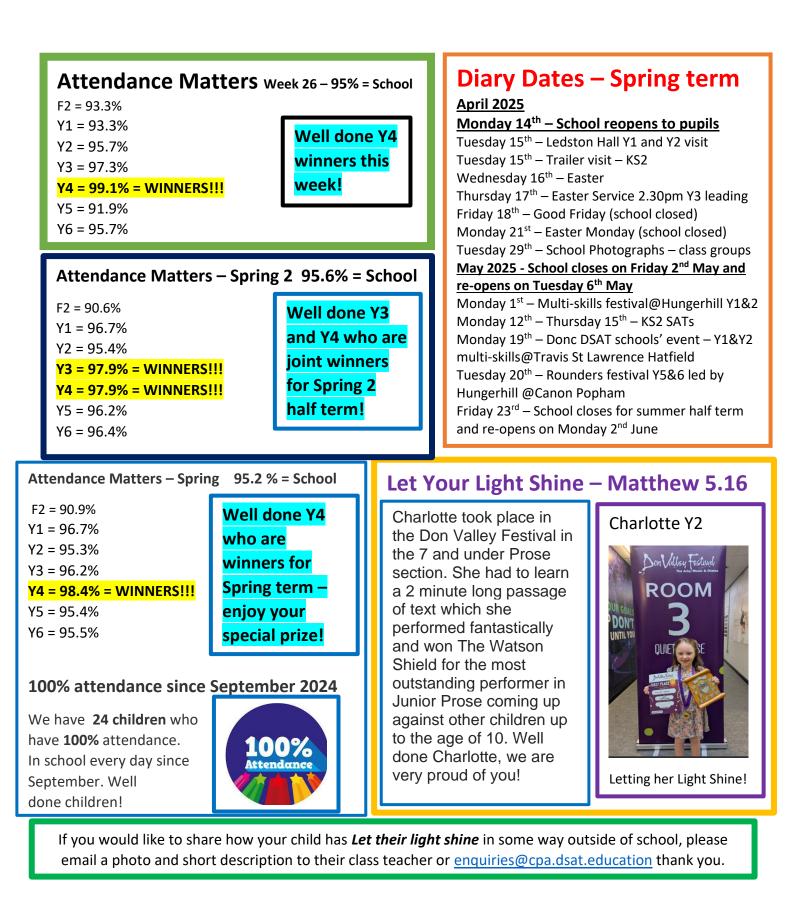

#### What's happening in school: Week beg 14<sup>th</sup> April

School opens for summer term. Monday 14<sup>th</sup> – Worship Tuesday 15<sup>th</sup> – Y1 & 2 visit Ledston Hall Tuesday 15<sup>th</sup> – Trailer demo Wed 16<sup>th</sup> – Easter & Holy Week Thursday 17<sup>th</sup> – Easter Service Y3 Thursday 17<sup>th</sup> – school closes Friday 18<sup>th</sup> – Good Friday