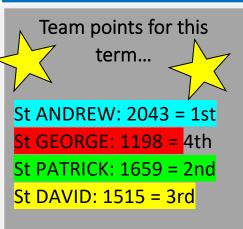

### Week beg 21<sup>st</sup> April

Monday 21<sup>st</sup> – Easter Monday Tuesday 22<sup>nd</sup> – school opens

Well done to St Andrew for this term's team winners!

Canon Popham C of E Primary Academy, Church Balk, Edenthorpe, DN3 2PP