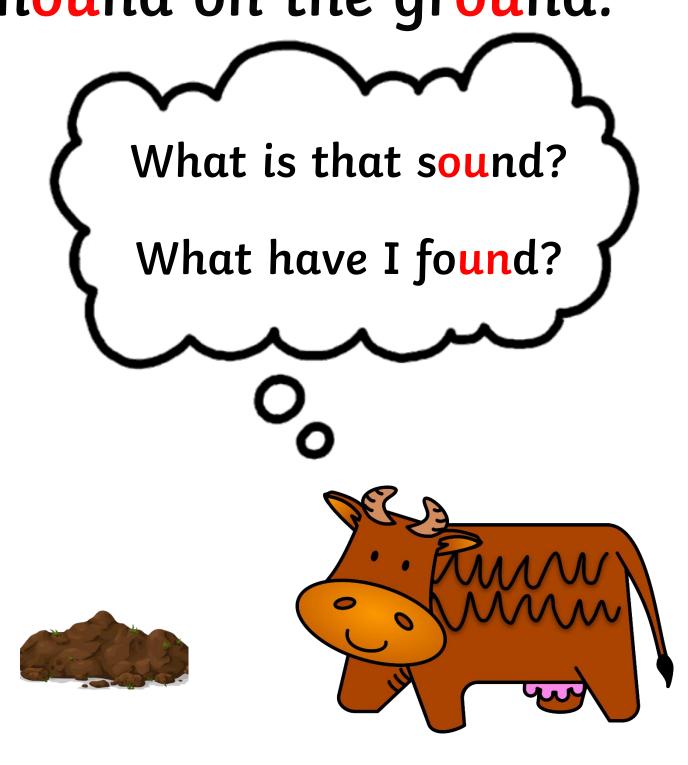

## The Mound on the Ground

<u>**OW**</u>

<u>ou</u>

One morning Daisy the brown cow found a small mound down on the ground.

## Daisy could hear a sound coming from the mound on the ground.

Daisy asked her friend the wise owl.

"What can you hear?" said the owl. "Is it a growl? Is it a howl?" "No" said Daisy, "it is a digging sound".

Just then, a face popped out the mound on the ground.

Daisy shouted "It is a mouse!"

The wise owl laughed "That is not a mouse!"

| Activity: What has Daisy found?            |  |  |  |  |  |  |
|--------------------------------------------|--|--|--|--|--|--|
| Draw a picture of the animal and label it. |  |  |  |  |  |  |
| Do you know any facts about this animal?   |  |  |  |  |  |  |
|                                            |  |  |  |  |  |  |
|                                            |  |  |  |  |  |  |
|                                            |  |  |  |  |  |  |
|                                            |  |  |  |  |  |  |
|                                            |  |  |  |  |  |  |
|                                            |  |  |  |  |  |  |
|                                            |  |  |  |  |  |  |
|                                            |  |  |  |  |  |  |
|                                            |  |  |  |  |  |  |
|                                            |  |  |  |  |  |  |
|                                            |  |  |  |  |  |  |
|                                            |  |  |  |  |  |  |
|                                            |  |  |  |  |  |  |